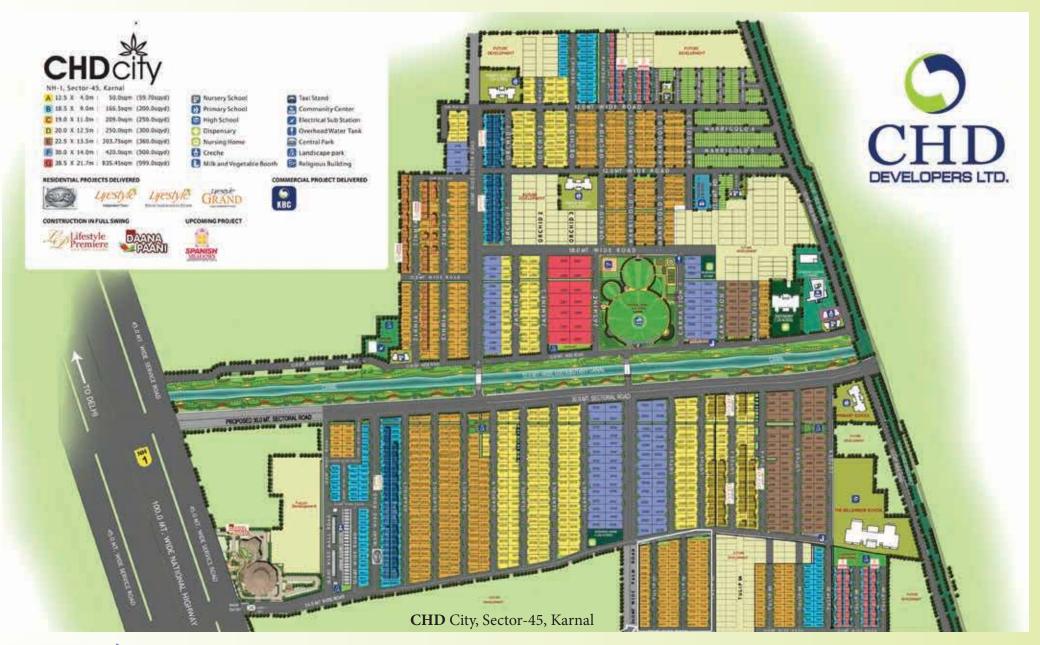

INR Royal Floors is an integral part of CHD City, Karnal - a city that is thriving with joy and merriment. The highlights of the city are:

- The Millennium School
- Multi speciality Kalyani Hospital
- Daana Paani (Food Court) with leading food brands
- Multi-specialty Hospital and Temple
- Creche and Milk Booth
- A lush green Central Park of 5.4 acres
- Wide roads
- Proficient services to manage essentials such as water supply, street-lighting and landscapes
- > Airy and well ventilated Rooms
- > Front lawn and kitchen garden with Ground Floors
- > Each and every room gets sunshine at different points of the day
- > Attached balcony with every room
- Designer entrance door
- > Terrace rights for 2nd floor
- > Spacious living and dining
- > Environment-friendly planing