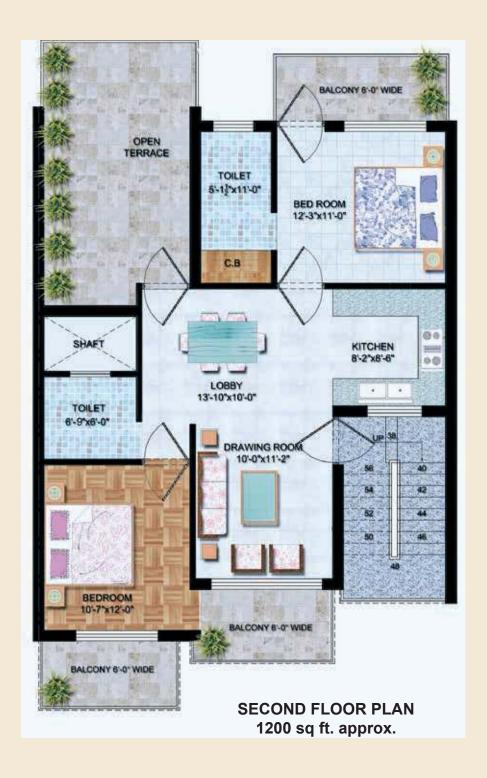

INR Royal Floors is an integral part of CHD City, Karnal - a city that is thriving with joy and merriment. The highlights of the city are:

- The Millennium School
- Multi speciality Kalyani Hospital
- Daana Paani (Food Court) with leading food brands
- Multi-specialty Hospital and Temple
- Creche and Milk Booth
- A lush green Central Park of 5.4 acres
- Wide roads
- Proficient services to manage essentials such as water supply, street-lighting and landscapes
- > Airy and well ventilated Rooms
- > Front lawn and kitchen garden with Ground Floors
- > Each and every room gets sunshine at different points of the day
- > Attached balcony with every room
- Designer entrance door
- > Terrace rights for 2nd floor
- > Spacious living and dining
- > Environment-friendly planing