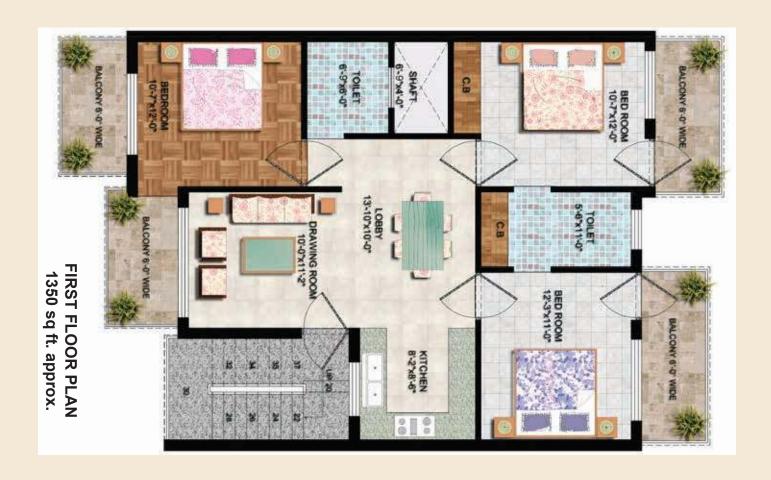

INR Royal Floors is an integral part of CHD City, Karnal - a city that is thriving with joy and merriment. The highlights of the city are:

- The Millennium School
- Multi speciality Kalyani Hospital
- Daana Paani (Food Court) with leading food brands
- Multi-specialty Hospital and Temple
- Creche and Milk Booth
- A lush green Central Park of 5.4 acres
- Wide roads
- Proficient services to manage essentials such as water supply, street-lighting and landscapes
- > Airy and well ventilated Rooms
- > Front lawn and kitchen garden with Ground Floors
- > Each and every room gets sunshine at different points of the day
- > Attached balcony with every room
- Designer entrance door
- > Terrace rights for 2nd floor
- > Spacious living and dining
- > Environment-friendly planing