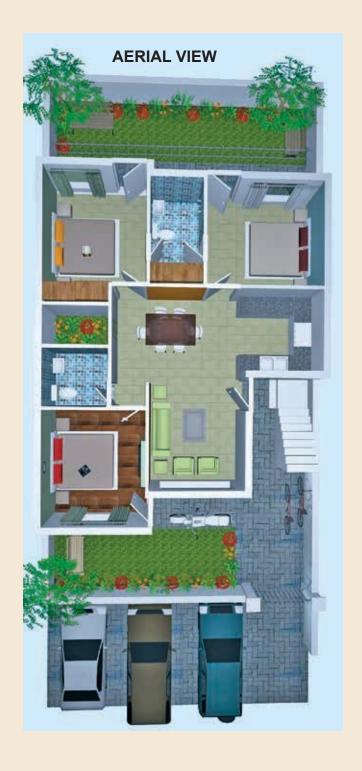

## GROUND FLOOR PLAN 1350 sq ft. approx.













## PROPOSED SPECIFICATIONS:

| WALL FINISH          | Living/ Dining Rooms           | Painted in Superior Branded Paints                                                                       |
|----------------------|--------------------------------|----------------------------------------------------------------------------------------------------------|
| BEDROOMS             | Wardrobes                      | Space provided for Wardrobes                                                                             |
|                      | Flooring                       | Vitrified Tiles of Superior Quality                                                                      |
|                      | Wall Paint                     | Superior Branded Paints