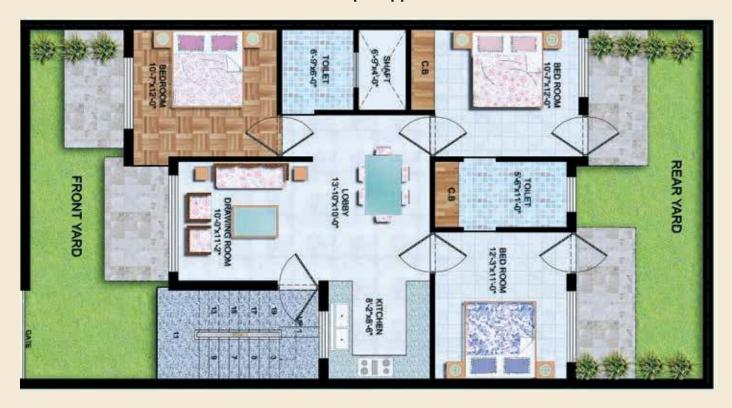

## GROUND FLOOR PLAN 1350 sq ft. approx.













## PROPOSED SPECIFICATIONS:

| WALL FINISH          | Living/ Dining Rooms           | Painted in Superior Branded Paints                                                                       |
|----------------------|--------------------------------|----------------------------------------------------------------------------------------------------------|
| BEDROOMS             | Wardrobes                      | Space provided for Wardrobes                                                                             |
|                      | Flooring                       | Vitrified Tiles of Superior Quality                                                                      |
|                      | Wall Paint                     | Superior Branded Paints