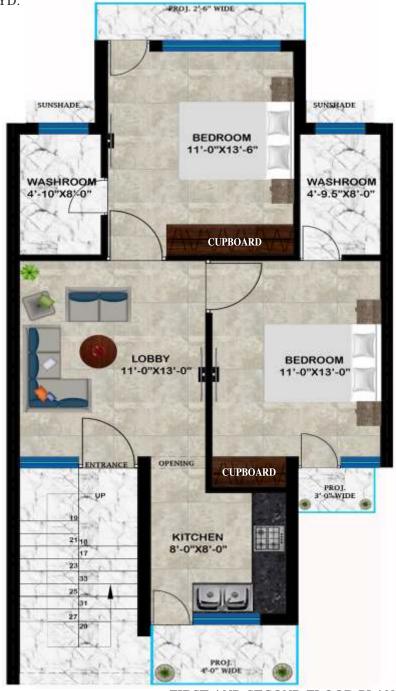

2/3 BHK EXCLUSIVE INDEPENDENT FLOORS

PLOT SIZE = 142 SQ. YD. 3 BHK

GROUND FLOOR PLAN

PLOT SIZE = 132 SQ. YD.2 BHK

FIRST AND SECOND FLOOR PLAN

PLOT SIZE = 126 SQ. YD. 2 BHK

FIRST AND SECOND FLOOR PLAN

PLOT SIZE = 108 SQ. YD.2 BHK

FIRST AND SECOND FLOOR PLAN