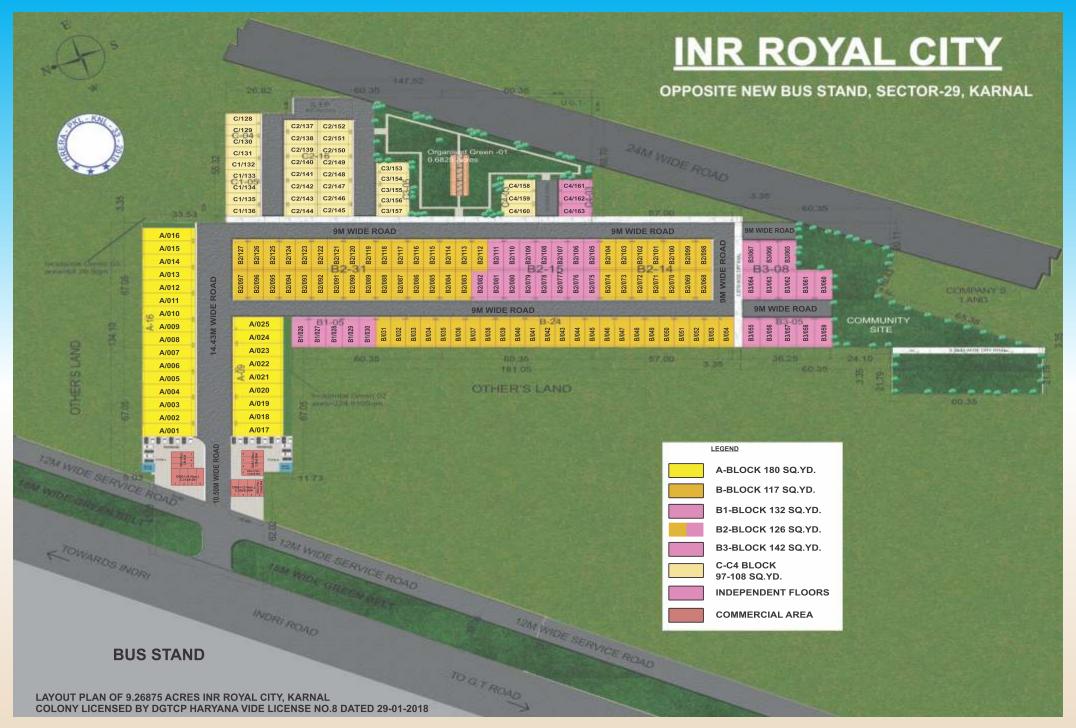

INR Royal City is an integral part of Sector-29, Karnal - a city that is thriving with joy & merriment. The highlights of the city are:

- Just Opposite to Bus Stand.
- A lush green Central Park.
- Commercial Site for upcoming market.
- Wide roads.
- In close vicinity to NDRI, Kalpana Chawla Medical College, Karan Stadium.
- Proficient services to manage essentials such as water supply, street-lighting and landscapes.