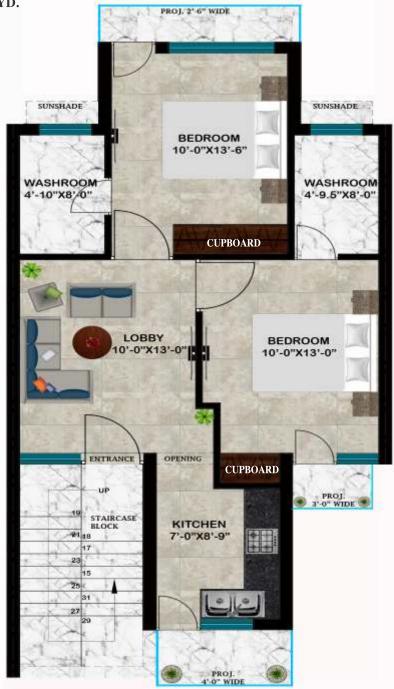

2/3 BHK EXCLUSIVE INDEPENDENT FLOORS

PLOT SIZE = 142 SQ. YD. 3 BHK

GROUND FLOOR PLAN

PLOT SIZE = 132 SQ. YD.2 BHK

FIRST AND SECOND FLOOR PLAN

PLOT SIZE = 126 SQ. YD. 2 BHK

FIRST AND SECOND FLOOR PLAN

PLOT SIZE = 108 SQ. YD.2 BHK

FIRST AND SECOND FLOOR PLAN