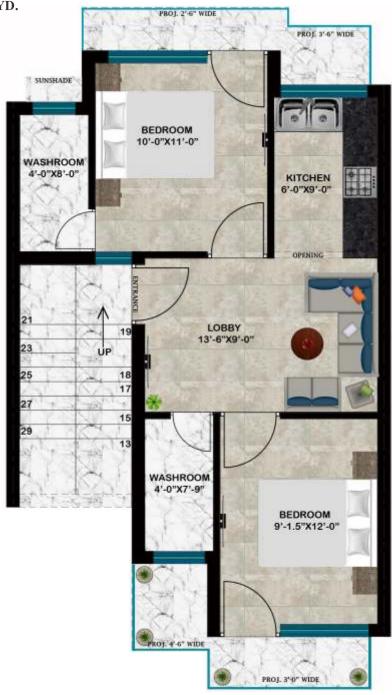

2/3 BHK EXCLUSIVE INDEPENDENT FLOORS

PLOT SIZE = 142 SQ. YD. 3 BHK

GROUND FLOOR PLAN

PLOT SIZE = 132 SQ. YD.2 BHK

FIRST AND SECOND FLOOR PLAN

PLOT SIZE = 126 SQ. YD. 2 BHK

FIRST AND SECOND FLOOR PLAN

PLOT SIZE = 108 SQ. YD.2 BHK