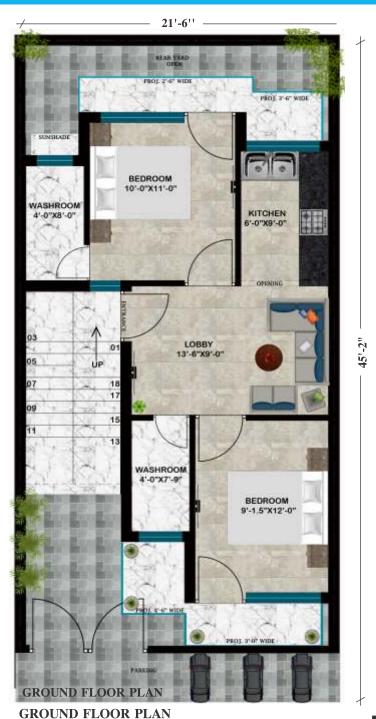

2/3 BHK EXCLUSIVE INDEPENDENT FLOORS

PLOT SIZE = 142 SQ. YD. 3 BHK

GROUND FLOOR PLAN

PLOT SIZE = 132 SQ. YD.2 BHK

FIRST AND SECOND FLOOR PLAN

PLOT SIZE = 126 SQ. YD. 2 BHK

FIRST AND SECOND FLOOR PLAN

PLOT SIZE = 108 SQ. YD.2 BHK