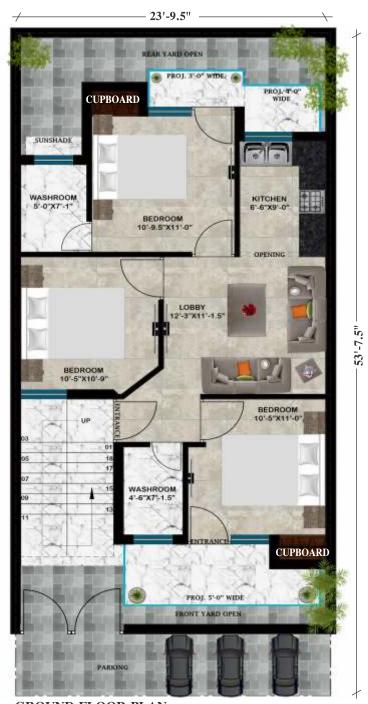

2/3 BHK EXCLUSIVE INDEPENDENT FLOORS

PLOT SIZE = 142 SQ. YD. 3 BHK

GROUND FLOOR PLAN

PLOT SIZE = 132 SQ. YD.2 BHK

FIRST AND SECOND FLOOR PLAN

PLOT SIZE = 126 SQ. YD. 2 BHK

FIRST AND SECOND FLOOR PLAN

PLOT SIZE = 108 SQ. YD.2 BHK