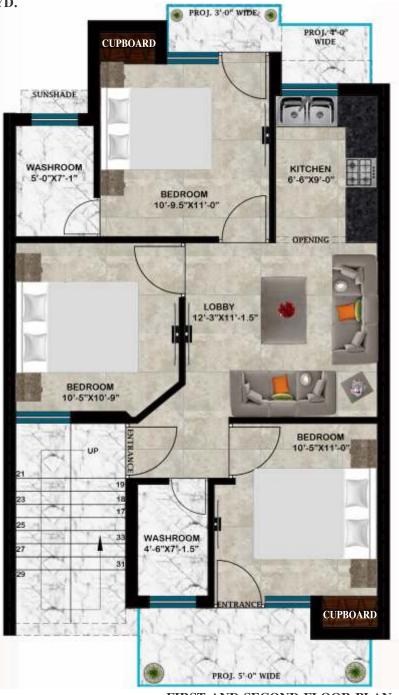

2/3 BHK EXCLUSIVE INDEPENDENT FLOORS

PLOT SIZE = 142 SQ. YD. 3 BHK

GROUND FLOOR PLAN

PLOT SIZE = 132 SQ. YD.2 BHK

FIRST AND SECOND FLOOR PLAN

PLOT SIZE = 126 SQ. YD. 2 BHK

FIRST AND SECOND FLOOR PLAN

PLOT SIZE = 108 SQ. YD.2 BHK

FIRST AND SECOND FLOOR PLAN