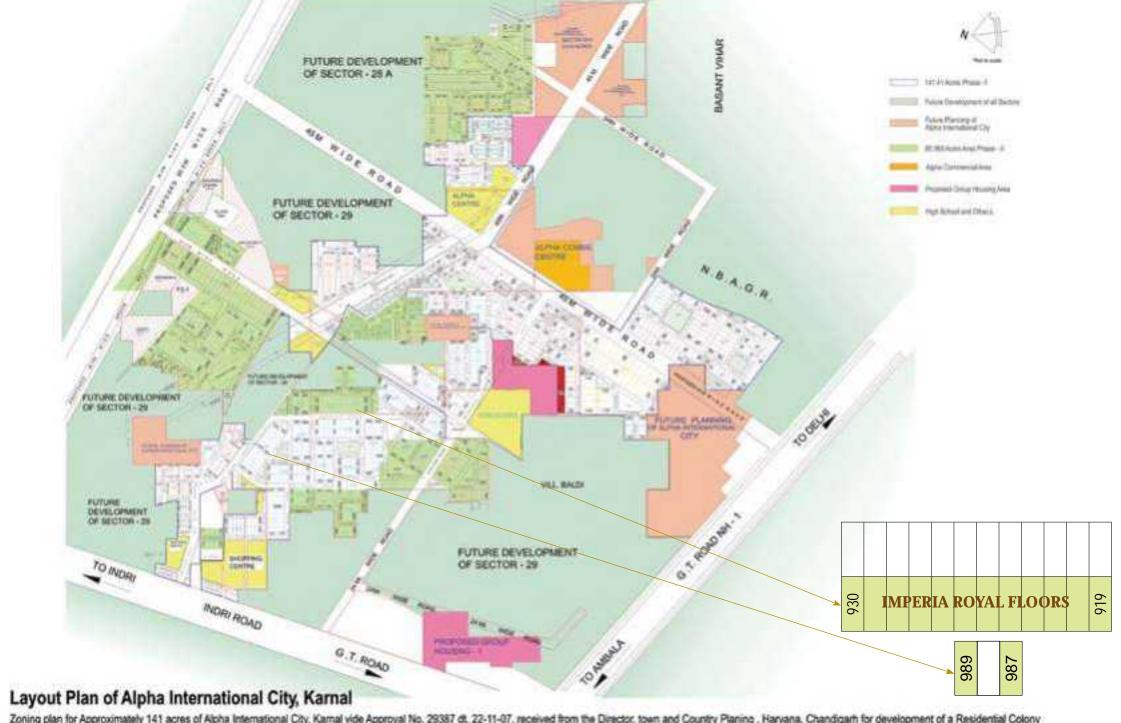

Zoning plan for Approximately 141 acres of Alpha International City, Karnal vide Approval No. 29387 dt. 22-11-07, received from the Director, town and Country Planning , Haryana, Chandigarh for development of a Residential Colony License No. – 29 of 2011 dated April 05, 2011 obtained from The Director General, Town & Country Planning, Haryana for the development of a residential colony comprising of 85.569 acres.

Disclaimer: In the interest of maintaining high standards the layout plan is indicative and is subject to change as decided by the company or any competent authority.