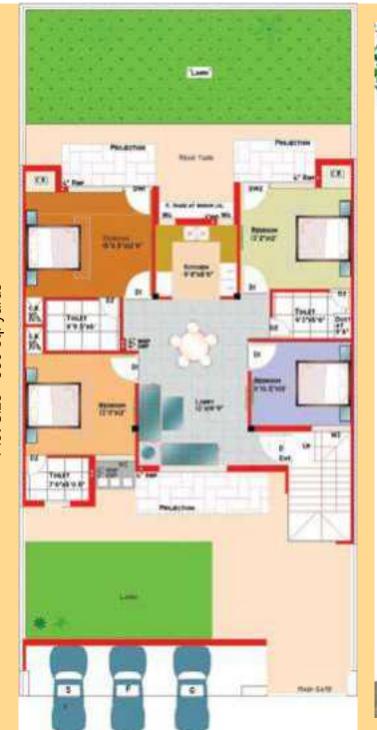

Zoning plan for Approximately 141 acres of Alpha International City, Karnal vide Approval No. 29387 dt. 22-11-07, received from the Director, town and Country Planning , Haryana, Chandigarh for development of a Residential Colony License No. – 29 of 2011 dated April 05, 2011 obtained from The Director General, Town & Country Planning, Haryana for the development of a residential colony comprising of 85.569 acres.

Disclaimer: In the interest of maintaining high standards the layout plan is indicative and is subject to change as decided by the company or any competent authority.