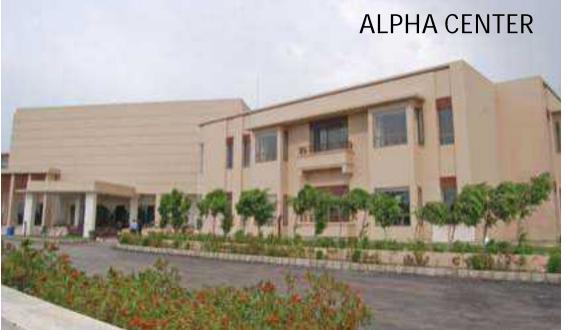

Alpha International City, Karnal is a world-class integratedtownship,spread across 330 acres. This township is located in HUDA Sector 28 & 29 on thecrossroadsoftwovery important highways, the NH 1 (G.T. Road) and the Haryana State Highway 7 (IndriRoad).TheTownship enjoysspectacularlybeautiful natural surroundings set againstpermanentgreensof over 3,000 acres.



## Aclubhouseofinternational standards with following facilities is awesome

- 34 Swimming Pool
- 34 Lawn Tennis
- **34** Table Tennis
- 34 Badminton
- 34 Squash
- 34 Gym
- 34 Billiards
- 34 Sauna and Spa
- 34 Party Halls
- 34 Bar & Restaurant







































ACTUAL PHOTOGRAPHS OF ALPHA INTERNATIONAL CITY, KARNAL

## PROPOSED SPECIFICATIONS:

| WALL FINISH                       | Living/ Dining Rooms     | Painted in Oil-Bound Distemper                                                                         |
|-----------------------------------|--------------------------|--------------------------------------------------------------------------------------------------------|
| BEDROOMS                          | Wardrobes                | Wardrobes in each Bedroom                                                                              |
|                                   | Flooring                 | Vitri ed Tiles of Superior Quality                                                                     |
|