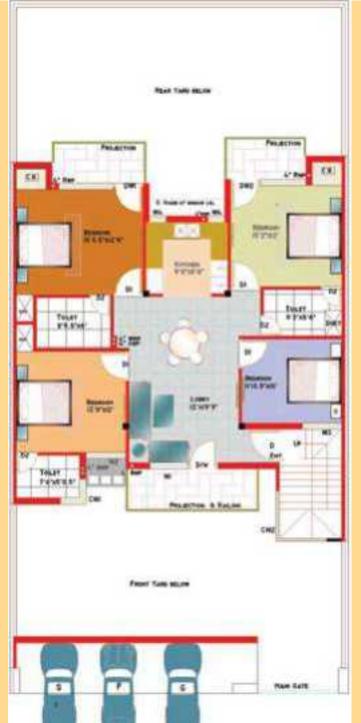

## PROPOSED SPECIFICATIONS:

| WALL FINISH                       | Living/ Dining Rooms     | Painted in Oil-Bound Distemper                                                                         |
|-----------------------------------|--------------------------|--------------------------------------------------------------------------------------------------------|
| BEDROOMS                          | Wardrobes                | Wardrobes in each Bedroom                                                                              |
|                                   | Flooring                 | Vitri ed Tiles of Superior Quality                                                                     |
|                                   | Wall Paint               | Painted in Oil-Bound Distemper                                                                         |
| KITCHEN<br>(Modular with Chimney) | Dado                     | Anti-Skid Ceramic Tiles,Ceramic Tiles above working platform, rest Oil-Bound Distemper                 |
|                                   | Platform                 | Granite Counter with Double Bowl Stainless Steel Sink with Drain Board                                 |
| TOILETS                           | Dado Fitting             | Selected Ceramic Tiles upto 7 feet of height White Sanitary Fixtures and contemporary styled CP ttings |
| DOORS AND WINDOWS                 | Windows<br>Doors         | Seasoned Hardwood Frames with Painted Board Shutters                                                   |
| EXTERNAL AREA                     | Green Areas and Lighting | Organised Green Landscaped Areas, adequate Open Area Lighting                                          |
|                                   | Decks                    | Paver for parking /garden                                                                              |
| Balcony                           | Flooring                 | Anti-Skid Ceramic Tiles                                                                                |