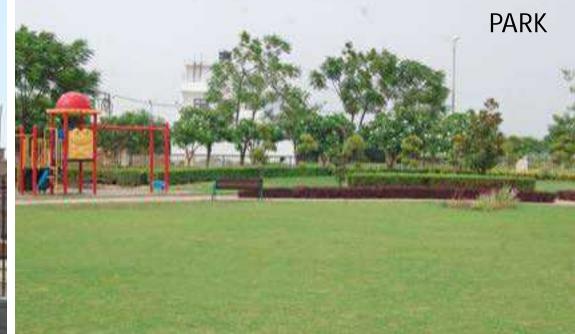

Alpha International City, Karnal is a world-class integratedtownship,spread across 330 acres. This township is located in HUDA Sector 28 & 29 on thecrossroadsoftwovery important highways, the NH 1 (G.T. Road) and the Haryana State Highway 7 (IndriRoad).TheTownship enjoysspectacularlybeautiful natural surroundings set againstpermanentgreensof over 3,000 acres.



## Aclubhouseofinternational standards with following facilities is awesome

- 34 Swimming Pool
- 34 Lawn Tennis
- **34** Table Tennis
- 34 Badminton
- 34 Squash
- 34 Gym
- 34 Billiards
- 34 Sauna and Spa
- 34 Party Halls
- 34 Bar & Restaurant







































ACTUAL PHOTOGRAPHS OF ALPHA INTERNATIONAL CITY, KARNAL

## PROPOSED SPECIFICATIONS:

| WALL FINISH                       | Living/ Dining Rooms     | Painted in Oil-Bound Distemper                                                                         |
|-----------------------------------|--------------------------|--------------------------------------------------------------------------------------------------------|
| BEDROOMS                          | Wardrobes                | Wardrobes in each Bedroom                                                                              |
|                                   | Flooring                 | Vitri ed Tiles of Superior Quality                                                                     |
|