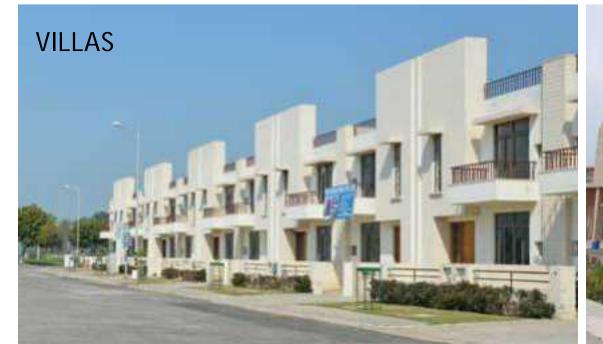

Alpha International City, Karnal is a world-class integratedtownship,spread across 330 acres. This township is located in HUDA Sector 28 & 29 on thecrossroadsoftwovery important highways, the NH 1 (G.T. Road) and the Haryana State Highway 7 (IndriRoad).TheTownship enjoysspectacularlybeautiful natural surroundings set againstpermanentgreensof over 3,000 acres.



## Aclubhouseofinternational standards with following facilities is awesome

- 34 Swimming Pool
- 34 Lawn Tennis
- **34** Table Tennis
- 34 Badminton
- 34 Squash
- 34 Gym
- 34 Billiards
- 34 Sauna and Spa
- 34 Party Halls
- 34 Bar & Restaurant







































ACTUAL PHOTOGRAPHS OF ALPHA INTERNATIONAL CITY, KARNAL

## PROPOSED SPECIFICATIONS:

| WALL FINISH                       | Living/ Dining Rooms     | Painted in Oil-Bound Distemper                                                                         |
|-----------------------------------|--------------------------|--------------------------------------------------------------------------------------------------------|
| BEDROOMS                          | Wardrobes                | Wardrobes in each Bedroom                                                                              |
|                                   | Flooring                 | Vitri ed Tiles of Superior Quality                                                                     |
|