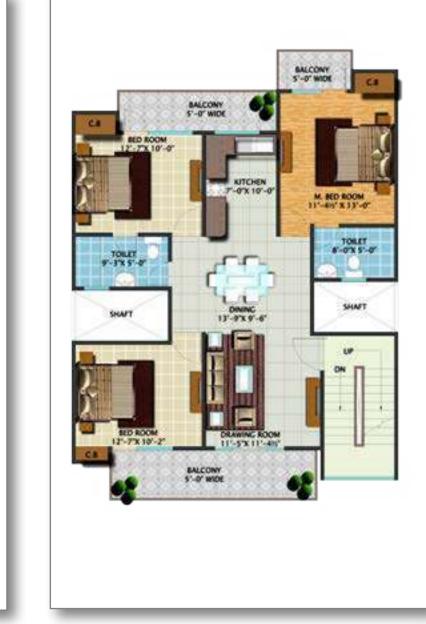

## **GROUND FLOOR PLAN** 1380 sq. ft. approx Plot Size - 228 sq. yard

## VERITAS ROYAL FLOORS

IDENTICAL FIRST & SECOND FLOOR PLAN 1380 sq. ft. approx Plot Size - 228 sq. yard

This floor plan is indicative and is subject to change as decided by the company or by any competent authority in the best interests of developments.