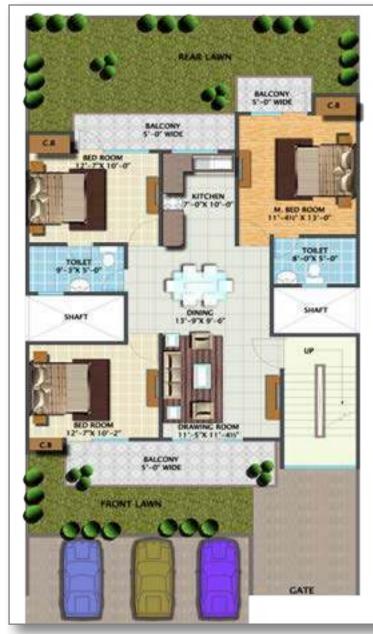

## **GROUND FLOOR PLAN** 1380 sq. ft. approx Plot Size - 228 sq. yard

## VERITAS ROYAL FLOORS

IDENTICAL FIRST & SECOND FLOOR PLAN 1380 sq. ft. approx Plot Size - 228 sq. yard

This floor plan is indicative and is subject to change as decided by the company or by any competent authority in the best interests of developments.