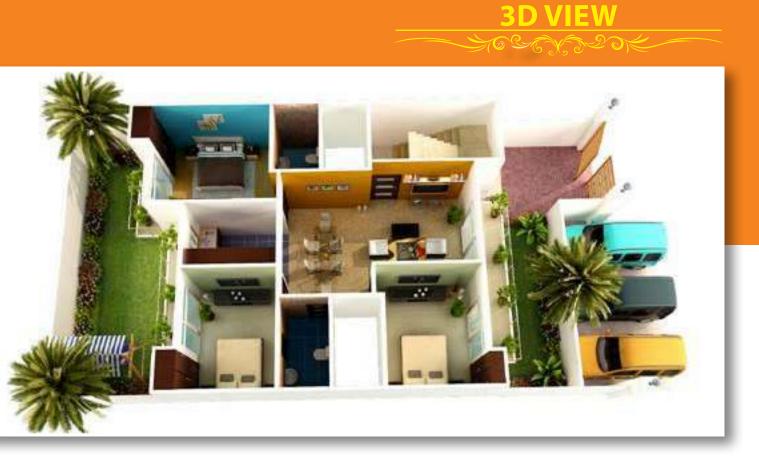

## **GROUND FLOOR PLAN** 1380 sq. ft. approx Plot Size - 228 sq. yard

## VERITAS ROYAL FLOORS

IDENTICAL FIRST & SECOND FLOOR PLAN 1380 sq. ft. approx Plot Size - 228 sq. yard

This floor plan is indicative and is subject to change as decided by the company or by any competent authority in the best interests of developments.