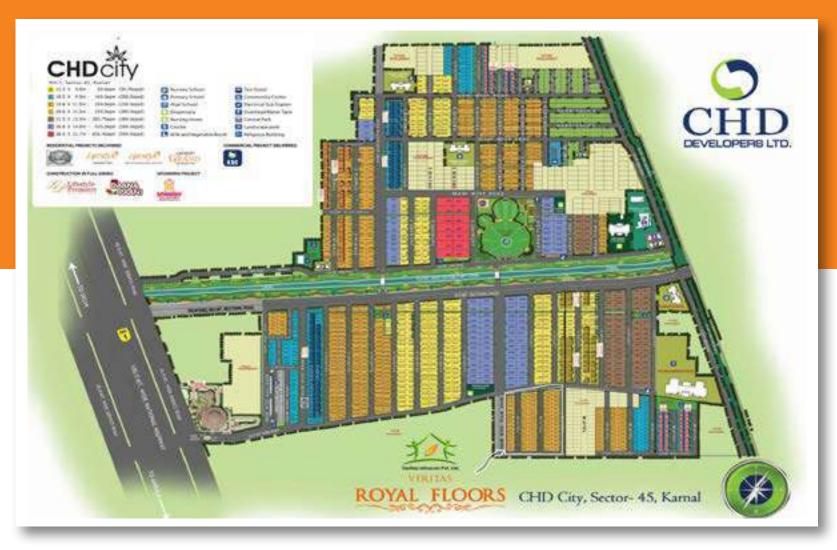

# VERITAS ROYAL FLOORS

  - Proficient services to manage essentials such as water supply, street lighting and landscapes

Veritas Royal Floors is a part of CHD CITY karnal and is located in prime block of the city. These 3 bedoom independent floors with spacious rooms, excellent cross ventilation & natural lighting offers the privilege of living a grandeur life !